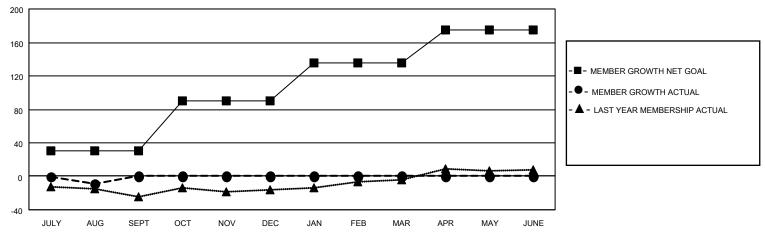

### GOALS AND ACTUAL MEMBERS CUMULATIVE

| DROPPED CLUBS: 0 |    | 8 CLUBS OF 64 ADDED 1 OR<br>MORE NEW MEMBERS | GENDER DISTRIBUTION                 |                                |  |
|------------------|----|----------------------------------------------|-------------------------------------|--------------------------------|--|
|                  |    |                                              | MALE<br>FEMALE                      | 1,350 (72.70%)<br>507 (27.30%) |  |
| DROPPED MEMBERS  |    |                                              | NON BINARY PREFER NOT TO ANSWER     | 0 (0.00%)<br>0 (0.00%)         |  |
| DECEASED         | 4  |                                              | THE ENTITY TO MINOWER               | 0 (0.0070)                     |  |
| CLUB CANCELLED   | 0  | CLICK HERE FOR CUMULATIVE                    | TOTAL FAMILY UNIT MEMBERS           | 355                            |  |
| OTHER            | 18 | MEMBERSHIP DATA                              |                                     |                                |  |
| TOTAL            | 22 |                                              | FAMILY MEMBERS PAYING HALF DUES 179 |                                |  |
|                  |    |                                              |                                     |                                |  |